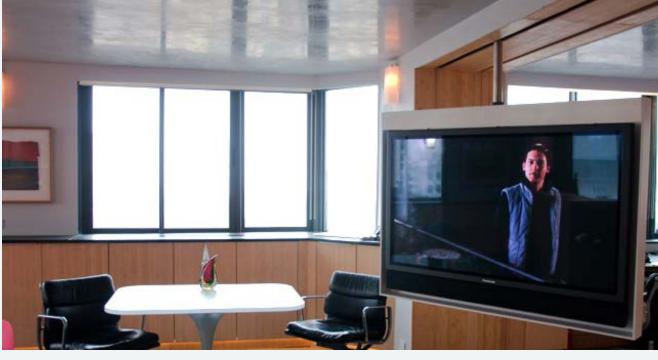

Ultra/Turn Trak: The Ultra/Turn Trak can be manual or fully automated. It can be installed as manual and be upgraded to automated in the future. The Ultra/Turn Trak is the most versatile model. The radius of the turn can be customized depending on the room layout. This model can handle up to 900 lbs of weight. It makes right or left turns. It can also be customized and make two turns.