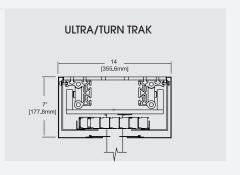

Ultra/Turn Trak: The Ultra/Turn Trak can be manual or fully automated. It can be installed as manual and be upgraded to automated in the future. The Ultra/Turn Trak is the most versatile model. The radius of the turn can be customized depending on the room layout. This model can handle up to 900 lbs of weight. It makes right or left turns. It can also be customized and make two turns.