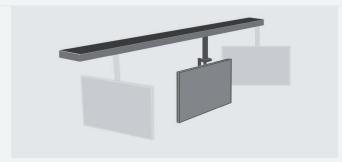

Gantry Trak: The Gantry Trak can be manual or automated. It's made up of multiple tracks that are installed perpendicular to each other in order to accomplish movements in X and Y direction. This is ideal for spaces where total flexibility is needed. i.e. training facilities, co-working and presentation rooms, etc.