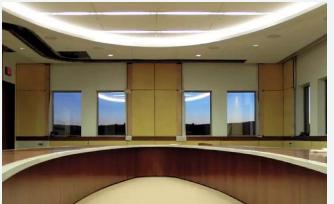

RECESSED MOUNT MANUAL STANDARD TRAK WITH THREE DISPLAYS IN TELEPRESENCE MODE

RECESSED MOUNT MANUAL STANDARD TRAK

BOOK SHELF INTEGRATED MANUAL STANDARD TRAK

Standard Trak: The Standard Trak comes in manual version only. It can handle up to 200 lbs of weight. It can be either ceiling mounted or side mounted on the wall. In custom applications a belt drive system can be added to make a linear movement automated. The rotary will be always manual. It handles up to 65" displays.

RECESSED MOUNT MANUAL STANDARD TRAK

Standard Trak: The Standard Trak comes in manual version only. It can handle up to 200 lbs of weight. It can be either ceiling mounted or side mounted on the wall. In custom applications a belt drive system can be added to make a linear movement automated. The rotary will be always manual. It handles up to 65" displays.