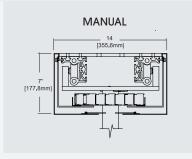

Ultra/Turn Trak: The Ultra/Turn Trak can be manual or fully automated. It can be installed as manual and be upgraded to automated in the future. The Ultra/Turn Trak is the most versatile model. The radius of the turn can be customized depending on the room layout. This model can handle up to 900 lbs of weight. It makes right or left turns. It can also be customized and make two turns.