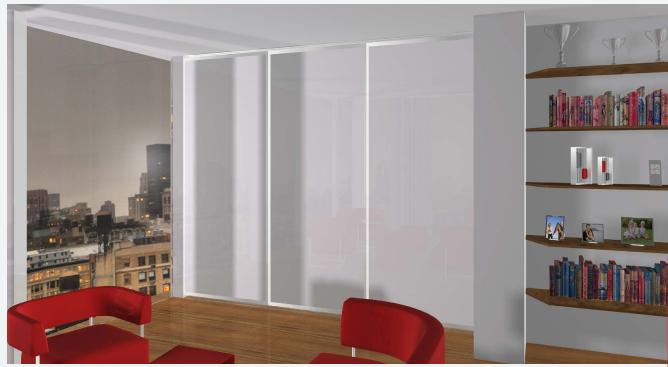

AUTOMATED CANTILEVERED MULTI PANEL TRAK WITH SWING DISPLAY

Multi Panel Trak: The Multi Panel is the only wall system in the world that slides, rotate and stacks carrying power and cables to the panels. One single panel or multiple panels can be on the same track. The panels can be shipped knocked down or customized with any material and finish. This system is ideal for MDU's and conference rooms where flexibility and aesthetics are a priority.

RECESSED MOUNT MANUAL MULTI PANEL TRAK WITH CUSTOM DESIGNED WALL ENCLOSURE

RECESSED MOUNT AUTOMATED MULTI PANEL TRAK WITH THREE PANELS

RECESSED MOUNT AUTOMATED MULTI PANEL TRAK WITH THREE PANELS

Multi Panel Trak: The Multi Panel is the only wall system in the world that slides, rotate and stacks carrying power and cables to the panels. One single panel or multiple panels can be on the same track. The panels can be shipped knocked down or customized with any material and finish. This system is ideal for MDU's and conference rooms where flexibility and aesthetics are a priority.