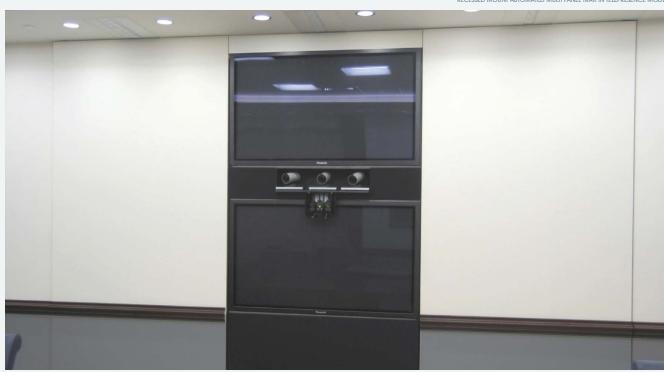

RECESSED MOUNT MANUAL MULTI PANEL TRAK WITH CUSTOM DESIGNED WALL ENCLOSURE

RECESSED MOUNT AUTOMATED MULTI PANEL TRAK WITH THREE PANELS

RECESSED MOUNT AUTOMATED MULTI PANEL TRAK WITH THREE PANELS

Multi Panel Trak: The Multi Panel is the only wall system in the world that slides, rotate and stacks carrying power and cables to the panels. One single panel or multiple panels can be on the same track. The panels can be shipped knocked down or customized with any material and finish. This system is ideal for MDU's and conference rooms where flexibility and aesthetics are a priority.

RECESSED MOUNT AUTOMATED MULTI PANEL TRAK IN TELEPRESENCE MODE THREE PANELS

RECESSED MOUNT AUTOMATED MULTI PANEL TRAK WITH THREE PANELS

Multi Panel Trak: The Multi Panel is the only wall system in the world that slides, rotate and stacks carrying power and cables to the panels. One single panel or multiple panels can be on the same track. The panels can be shipped knocked down or customized with any material and finish. This system is ideal for MDU's and conference rooms where flexibility and aesthetics are a priority.