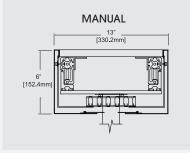

- FOUNDER AND CHIEF DESIGNER, SHADI SHAHROKHI.

SUSPENDED MOUNT MANUAL STANDARD TRAK

SURFACE MOUNT MANUAL STANDARD TRAK

RECESSED MOUNT MANUAL STANDARD TRAK

Standard Trak: The Standard Trak comes in manual version only. It can handle up to 200 lbs of weight. It can be either ceiling mounted or side mounted on the wall. In custom applications a belt drive system can be added to make a linear movement automated. The rotary will be always manual. It handles up to 65" displays.

RECESSED MOUNT MANUAL STANDARD TRAK WITH THREE DISPLAYS IN TELEPRESENCE MODE

RECESSED MOUNT MANUAL STANDARD TRAK

BOOK SHELF INTEGRATED MANUAL STANDARD TRAK

Standard Trak: The Standard Trak comes in manual version only. It can handle up to 200 lbs of weight. It can be either ceiling mounted or side mounted on the wall. In custom applications a belt drive system can be added to make a linear movement automated. The rotary will be always manual. It handles up to 65" displays.

RECESSED MOUNT MANUAL STANDARD TRAK

Standard Trak: The Standard Trak comes in manual version only. It can handle up to 200 lbs of weight. It can be either ceiling mounted or side mounted on the wall. In custom applications a belt drive system can be added to make a linear movement automated. The rotary will be always manual. It handles up to 65" displays.