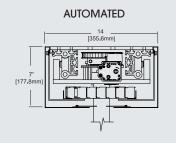

Ultra/Turn Trak: The Ultra/Turn Trak can be manual or fully automated. It can be installed as manual and be upgraded to automated in the future. The Ultra/Turn Trak is the most versatile model. The radius of the turn can be customized depending on the room layout. This model can handle up to 900 lbs of weight. It makes right or left turns. It can also be customized and make two turns.