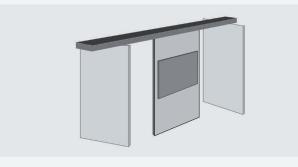

AUTOMATED CANTILEVERED MULTI PANEL TRAK WITH SWING DISPLAY

Multi Panel Trak: The Multi Panel is the only wall system in the world that slides, rotate and stacks carrying power and cables to the panels. One single panel or multiple panels can be on the same track. The panels can be shipped knocked down or customized with any material and finish. This system is ideal for MDU's and conference rooms where flexibility and aesthetics are a priority.

RECESSED MOUNT MANUAL MULTI PANEL TRAK WITH CUSTOM DESIGNED WALL ENCLOSURE

RECESSED MOUNT AUTOMATED MULTI PANEL TRAK WITH THREE PANELS

RECESSED MOUNT AUTOMATED MULTI PANEL TRAK WITH THREE PANELS

Multi Panel Trak: The Multi Panel is the only wall system in the world that slides, rotate and stacks carrying power and cables to the panels. One single panel or multiple panels can be on the same track. The panels can be shipped knocked down or customized with any material and finish. This system is ideal for MDU's and conference rooms where flexibility and aesthetics are a priority.

RECESSED MOUNT AUTOMATED MULTI PANEL TRAK IN TELEPRESENCE MODE THREE PANELS

RECESSED MOUNT AUTOMATED MULTI PANEL TRAK WITH THREE PANELS

Multi Panel Trak: The Multi Panel is the only wall system in the world that slides, rotate and stacks carrying power and cables to the panels. One single panel or multiple panels can be on the same track. The panels can be shipped knocked down or customized with any material and finish. This system is ideal for MDU's and conference rooms where flexibility and aesthetics are a priority.