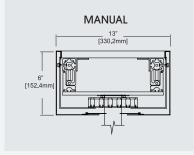

- FOUNDER AND CHIEF DESIGNER, SHADI SHAHROKHI.

SUSPENDED MOUNT MANUAL STANDARD TRAK

SURFACE MOUNT MANUAL STANDARD TRAK

RECESSED MOUNT MANUAL STANDARD TRAK

Standard Trak: The Standard Trak comes in manual version only. It can handle up to 200 lbs of weight. It can be either ceiling mounted or side mounted on the wall. In custom applications a belt drive system can be added to make a linear movement automated. The rotary will be always manual. It handles up to 65" displays.

RECESSED MOUNT MANUAL STANDARD TRAK WITH THREE DISPLAYS IN TELEPRESENCE MODE

RECESSED MOUNT MANUAL STANDARD TRAK

BOOK SHELF INTEGRATED MANUAL STANDARD TRAK

Standard Trak: The Standard Trak comes in manual version only. It can handle up to 200 lbs of weight. It can be either ceiling mounted or side mounted on the wall. In custom applications a belt drive system can be added to make a linear movement automated. The rotary will be always manual. It handles up to 65" displays.

RECESSED MOUNT MANUAL STANDARD TRAK

Standard Trak: The Standard Trak comes in manual version only. It can handle up to 200 lbs of weight. It can be either ceiling mounted or side mounted on the wall. In custom applications a belt drive system can be added to make a linear movement automated. The rotary will be always manual. It handles up to 65" displays.