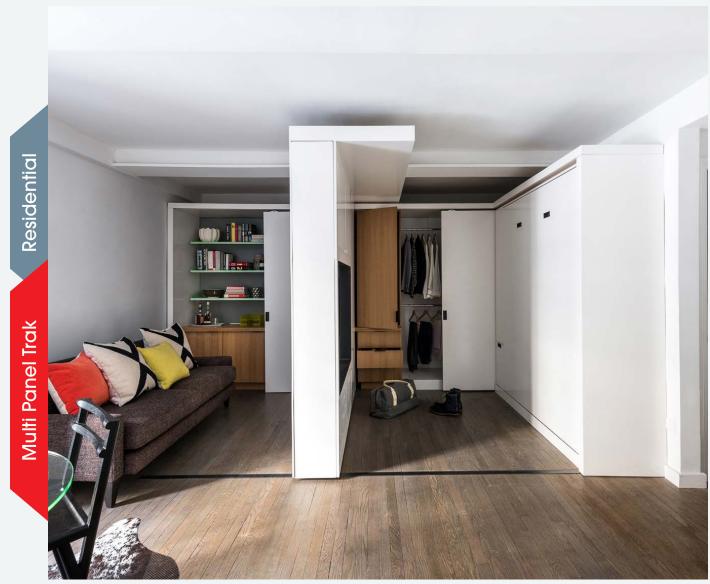

AUTOMATED CANTILEVERED MULTI PANEL TRAK WITH SWING DISPLAY

Multi Panel Trak: The Multi Panel is the only wall system in the world that slides, rotate and stacks carrying power and cables to the panels. One single panel or multiple panels can be on the same track. The panels can be shipped knocked down or customized with any material and finish. This system is ideal for MDU's and conference rooms where flexibility and aesthetics are a priority.

RECESSED MOUNT MANUAL MULTI PANEL TRAK WITH CUSTOM DESIGNED WALL ENCLOSURE

RECESSED MOUNT AUTOMATED MULTI PANEL TRAK WITH THREE PANELS

RECESSED MOUNT AUTOMATED MULTI PANEL TRAK WITH THREE PANELS

Multi Panel Trak: The Multi Panel is the only wall system in the world that slides, rotate and stacks carrying power and cables to the panels. One single panel or multiple panels can be on the same track. The panels can be shipped knocked down or customized with any material and finish. This system is ideal for MDU's and conference rooms where flexibility and aesthetics are a priority.

RECESSED MOUNT AUTOMATED MULTI PANEL TRAK IN TELEPRESENCE MODE THREE PANELS

RECESSED MOUNT AUTOMATED MULTI PANEL TRAK WITH THREE PANELS

Multi Panel Trak: The Multi Panel is the only wall system in the world that slides, rotate and stacks carrying power and cables to the panels. One single panel or multiple panels can be on the same track. The panels can be shipped knocked down or customized with any material and finish. This system is ideal for MDU's and conference rooms where flexibility and aesthetics are a priority.