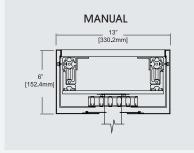

- FOUNDER AND CHIEF DESIGNER, SHADI SHAHROKHI.

SUSPENDED MOUNT MANUAL STANDARD TRAK

SURFACE MOUNT MANUAL STANDARD TRAK

RECESSED MOUNT MANUAL STANDARD TRAK

Standard Trak: The Standard Trak comes in manual version only. It can handle up to 200 lbs of weight. It can be either ceiling mounted or side mounted on the wall. In custom applications a belt drive system can be added to make a linear movement automated. The rotary will be always manual. It handles up to 65" displays.

RECESSED MOUNT MANUAL STANDARD TRAK WITH THREE DISPLAYS IN TELEPRESENCE MODE

RECESSED MOUNT MANUAL STANDARD TRAK

BOOK SHELF INTEGRATED MANUAL STANDARD TRAK

Standard Trak: The Standard Trak comes in manual version only. It can handle up to 200 lbs of weight. It can be either ceiling mounted or side mounted on the wall. In custom applications a belt drive system can be added to make a linear movement automated. The rotary will be always manual. It handles up to 65" displays.

RECESSED MOUNT MANUAL STANDARD TRAK

Standard Trak: The Standard Trak comes in manual version only. It can handle up to 200 lbs of weight. It can be either ceiling mounted or side mounted on the wall. In custom applications a belt drive system can be added to make a linear movement automated. The rotary will be always manual. It handles up to 65" displays.