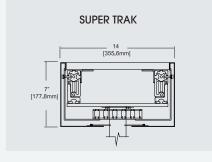

SURFACE MOUNT MANUAL SUPER TRAK WITH LCR

RECESSED MOUNT AUTOMATED SUPER TRAK WITH CUSTOM DISPLAY ENCLOSURE

RECESSED MOUNT AUTOMATED SUPER TRAK. WITH CUSTOM DISPLAY ENCLOSURE AND LCR

RECESSED MOUNT AUTOMATED SUPER TRAK WITH CUSTOM DISPLAY ENCLOSURE

SURFACE MOUNT AUTOMATED SUPER TRAK WITH DISPLAY IN PORTRAIT MODE

SURFACE MOUNT AUTOMATED SUPER TRAK WITH DISPLAY IN PORTRAIT MODE

SURFACE MOUNT MANUAL SUPER TRAK

RECESSED MOUNT AUTOMATED SUPER TRAK

RECESSED MOUNT MANUAL SUPER TRAK

RECESSED MOUNT AUTOMATED SUPER TRAK

RECESSED MOUNT MANUAL SUPER TRAK

RECESSED MOUNT MANUAL SUPER TRAK

SURFACE MOUNT MANUAL ULTRA/TURN TRAK

RECESSED MOUNT AUTOMATED ULTRA/TURN TRAK WITH COVE LIGHTING

RECESSED MOUNT AUTOMATED ULTRA/TURN TRAK