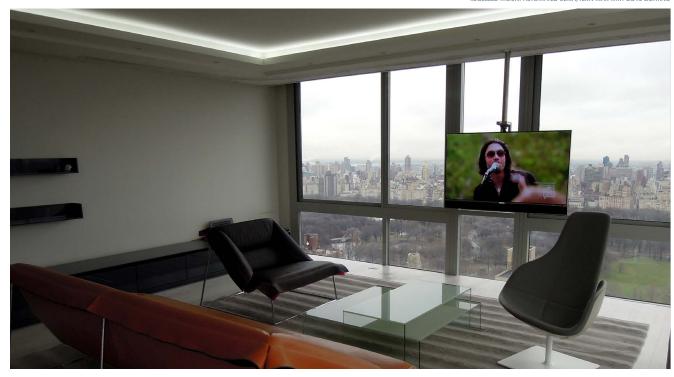

RECESSED MOUNT AUTOMATED SUPER TRAK

RECESSED MOUNT MANUAL SUPER TRAK

RECESSED MOUNT MANUAL SUPER TRAK

SURFACE MOUNT MANUAL ULTRA/TURN TRAK

RECESSED MOUNT AUTOMATED ULTRA/TURN TRAK WITH COVE LIGHTING

RECESSED MOUNT AUTOMATED ULTRA/TURN TRAK

Ultra/Turn Trak: The Ultra/Turn Trak can be manual or fully automated. It can be installed as manual and be upgraded to automated in the future. The Ultra/Turn Trak is the most versatile model. The radius of the turn can be customized depending on the room layout. This model can handle up to 900 lbs of weight. It makes right or left turns. It can also be customized and make two turns.