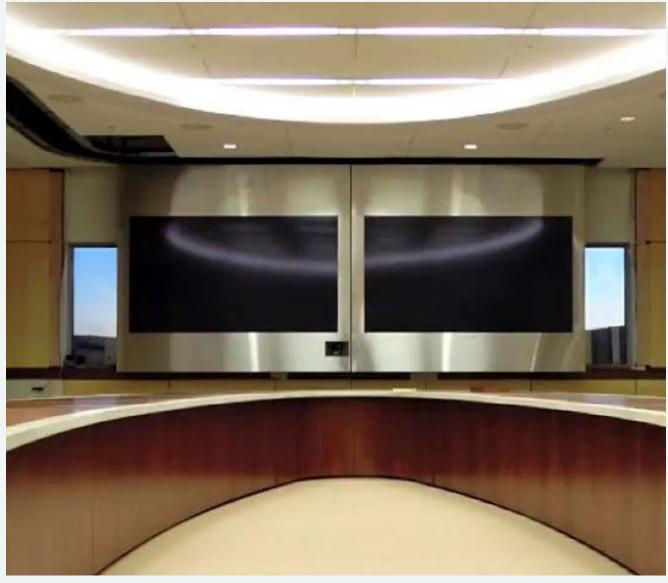

RECESSED MOUNT MANUAL STANDARD TRAK WITH THREE DISPLAYS IN TELEPRESENCE MODE

RECESSED MOUNT MANUAL STANDARD TRAK

BOOK SHELF INTEGRATED MANUAL STANDARD TRAK

Standard Trak: The Standard Trak comes in manual version only. It can handle up to 200 lbs of weight. It can be either ceiling mounted or side mounted on the wall. In custom applications a belt drive system can be added to make a linear movement automated. The rotary will be always manual. It handles up to 65" displays.