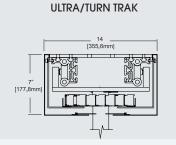

Ultra/Turn Trak: The Ultra/Turn Trak can be manual or fully automated. It can be installed as manual and be upgraded to automated in the future. The Ultra/Turn Trak is the most versatile model. The radius of the turn can be customized depending on the room layout. This model can handle up to 900 lbs of weight. It makes right or left turns. It can also be customized and make two turns.