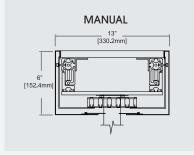

- FOUNDER AND CHIEF DESIGNER, SHADI SHAHROKHI.

SUSPENDED MOUNT MANUAL STANDARD TRAK

SURFACE MOUNT MANUAL STANDARD TRAK

RECESSED MOUNT MANUAL STANDARD TRAK

Standard Trak: The Standard Trak comes in manual version only. It can handle up to 200 lbs of weight. It can be either ceiling mounted or side mounted on the wall. In custom applications a belt drive system can be added to make a linear movement automated. The rotary will be always manual. It handles up to 65" displays.

RECESSED MOUNT MANUAL STANDARD TRAK WITH THREE DISPLAYS IN TELEPRESENCE MODE

RECESSED MOUNT MANUAL STANDARD TRAK

BOOK SHELF INTEGRATED MANUAL STANDARD TRAK

Standard Trak: The Standard Trak comes in manual version only. It can handle up to 200 lbs of weight. It can be either ceiling mounted or side mounted on the wall. In custom applications a belt drive system can be added to make a linear movement automated. The rotary will be always manual. It handles up to 65" displays.

RECESSED MOUNT MANUAL STANDARD TRAK

Standard Trak: The Standard Trak comes in manual version only. It can handle up to 200 lbs of weight. It can be either ceiling mounted or side mounted on the wall. In custom applications a belt drive system can be added to make a linear movement automated. The rotary will be always manual. It handles up to 65" displays.