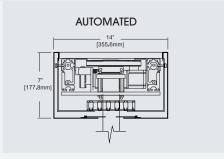

Ultra/Turn Trak: The Ultra/Turn Trak can be manual or fully automated. It can be installed as manual and be upgraded to automated in the future. The Ultra/Turn Trak is the most versatile model. The radius of the turn can be customized depending on the room layout. This model can handle up to 900 lbs of weight. It makes right or left turns. It can also be customized and make two turns.