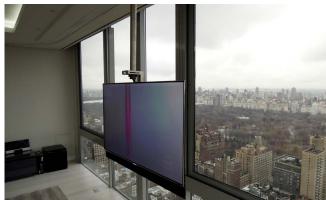

RECESSED MOUNT AUTOMATED SUPER TRAK

RECESSED MOUNT MANUAL SUPER TRAK

RECESSED MOUNT MANUAL SUPER TRAK

SURFACE MOUNT MANUAL ULTRA/TURN TRAK

RECESSED MOUNT AUTOMATED ULTRA/TURN TRAK WITH COVE LIGHTING

RECESSED MOUNT AUTOMATED ULTRA/TURN TRAK

Ultra/Turn Trak: The Ultra/Turn Trak can be manual or fully automated. It can be installed as manual and be upgraded to automated in the future. The Ultra/Turn Trak is the most versatile model. The radius of the turn can be customized depending on the room layout. This model can handle up to 900 lbs of weight. It makes right or left turns. It can also be customized and make two turns.