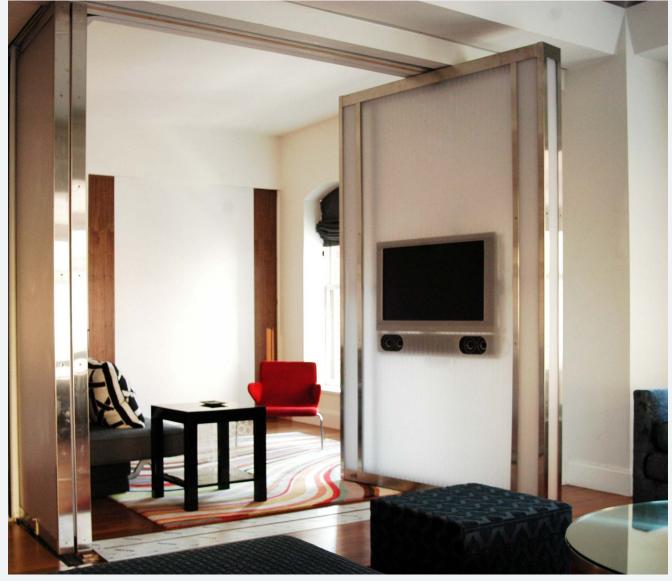

RECESSED MOUNT MANUAL MULTI PANEL TRAK WITH CUSTOM DESIGNED WALL ENCLOSURE

RECESSED MOUNT AUTOMATED MULTI PANEL TRAK WITH THREE PANELS

RECESSED MOUNT AUTOMATED MULTI PANEL TRAK WITH THREE PANELS

Multi Panel Trak: The Multi Panel is the only wall system in the world that slides, rotate and stacks carrying power and cables to the panels. One single panel or multiple panels can be on the same track. The panels can be shipped knocked down or customized with any material and finish. This system is ideal for MDU's and conference rooms where flexibility and aesthetics are a priority.

RECESSED MOUNT AUTOMATED MULTI PANEL TRAK IN TELEPRESENCE MODE THREE PANELS

RECESSED MOUNT AUTOMATED MULTI PANEL TRAK WITH THREE PANELS

Multi Panel Trak: The Multi Panel is the only wall system in the world that slides, rotate and stacks carrying power and cables to the panels. One single panel or multiple panels can be on the same track. The panels can be shipped knocked down or customized with any material and finish. This system is ideal for MDU's and conference rooms where flexibility and aesthetics are a priority.