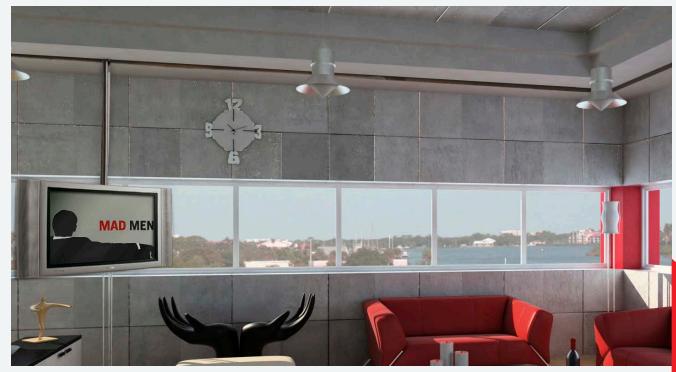

- FOUNDER AND CHIEF DESIGNER, SHADI SHAHROKHI.

SUSPENDED MOUNT MANUAL STANDARD TRAK

SURFACE MOUNT MANUAL STANDARD TRAK

RECESSED MOUNT MANUAL STANDARD TRAK

Standard Trak: The Standard Trak comes in manual version only. It can handle up to 200 lbs of weight. It can be either ceiling mounted or side mounted on the wall. In custom applications a belt drive system can be added to make a linear movement automated. The rotary will be always manual. It handles up to 65" displays.

RECESSED MOUNT MANUAL STANDARD TRAK WITH THREE DISPLAYS IN TELEPRESENCE MODE

RECESSED MOUNT MANUAL STANDARD TRAK

BOOK SHELF INTEGRATED MANUAL STANDARD TRAK

Standard Trak: The Standard Trak comes in manual version only. It can handle up to 200 lbs of weight. It can be either ceiling mounted or side mounted on the wall. In custom applications a belt drive system can be added to make a linear movement automated. The rotary will be always manual. It handles up to 65" displays.

RECESSED MOUNT MANUAL STANDARD TRAK

Standard Trak: The Standard Trak comes in manual version only. It can handle up to 200 lbs of weight. It can be either ceiling mounted or side mounted on the wall. In custom applications a belt drive system can be added to make a linear movement automated. The rotary will be always manual. It handles up to 65" displays.