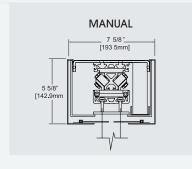

- FOUNDER AND CHIEF DESIGNER, SHADI SHAHROKHI.

SUSPENDED MOUNT MANUAL STANDARD TRAK

SURFACE MOUNT MANUAL STANDARD TRAK

RECESSED MOUNT MANUAL STANDARD TRAK

Standard Trak: The Standard Trak comes in manual version only. It can handle up to 200 lbs of weight. It can be either ceiling mounted or side mounted on the wall. In custom applications a belt drive system can be added to make a linear movement automated. The rotary will be always manual. It handles up to 65" displays.

RECESSED MOUNT MANUAL STANDARD TRAK WITH THREE DISPLAYS IN TELEPRESENCE MODE

RECESSED MOUNT MANUAL STANDARD TRAK

BOOK SHELF INTEGRATED MANUAL STANDARD TRAK

Standard Trak: The Standard Trak comes in manual version only. It can handle up to 200 lbs of weight. It can be either ceiling mounted or side mounted on the wall. In custom applications a belt drive system can be added to make a linear movement automated. The rotary will be always manual. It handles up to 65" displays.

RECESSED MOUNT MANUAL STANDARD TRAK

Standard Trak: The Standard Trak comes in manual version only. It can handle up to 200 lbs of weight. It can be either ceiling mounted or side mounted on the wall. In custom applications a belt drive system can be added to make a linear movement automated. The rotary will be always manual. It handles up to 65" displays.