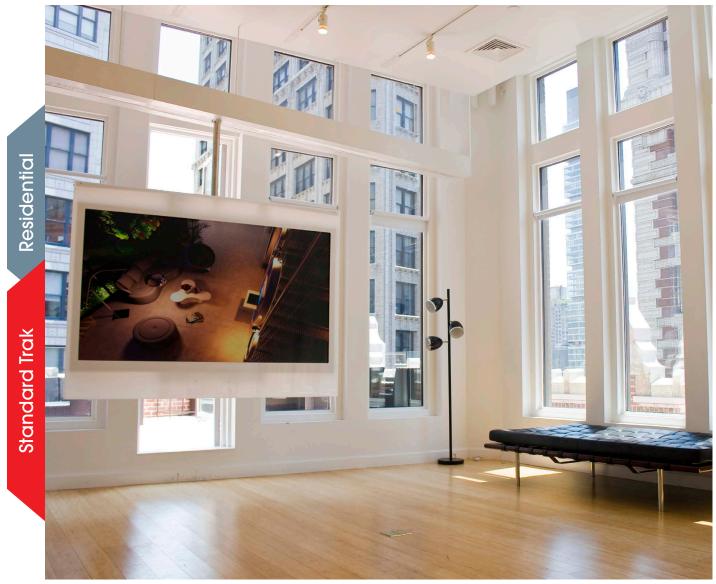

- FOUNDER AND CHIEF DESIGNER, SHADI SHAHROKHI.

SUSPENDED MOUNT MANUAL STANDARD TRAK

SURFACE MOUNT MANUAL STANDARD TRAK

RECESSED MOUNT MANUAL STANDARD TRAK

Standard Trak: The Standard Trak comes in manual version only. It can handle up to 200 lbs of weight. It can be either ceiling mounted or side mounted on the wall. In custom applications a belt drive system can be added to make a linear movement automated. The rotary will be always manual. It handles up to 65" displays.