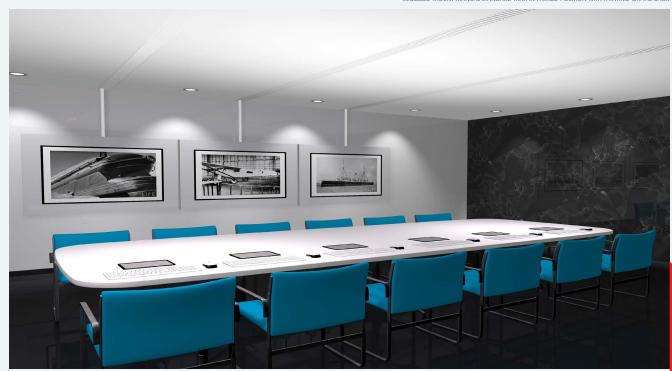

RECESSED MOUNT MANUAL STANDARD TRAK WITH THREE DISPLAYS IN TELEPRESENCE MODE

RECESSED MOUNT MANUAL STANDARD TRAK

BOOK SHELF INTEGRATED MANUAL STANDARD TRAK

Standard Trak: The Standard Trak comes in manual version only. It can handle up to 200 lbs of weight. It can be either ceiling mounted or side mounted on the wall. In custom applications a belt drive system can be added to make a linear movement automated. The rotary will be always manual. It handles up to 65" displays.