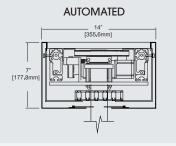

Ultra/Turn Trak: The Ultra/Turn Trak can be manual or fully automated. It can be installed as manual and be upgraded to automated in the future. The Ultra/Turn Trak is the most versatile model. The radius of the turn can be customized depending on the room layout. This model can handle up to 900 lbs of weight. It makes right or left turns. It can also be customized and make two turns.