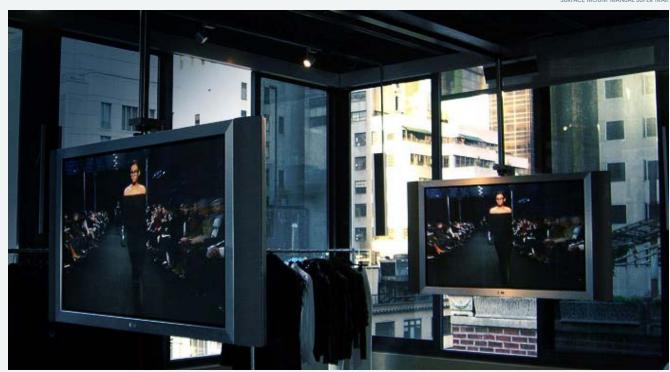

Gantry Trak: The Gantry Trak can be manual or automated. It's made up of multiple tracks that are installed perpendicular to each other in order to accomplish movements in X and Y direction. This is ideal for spaces where total flexibility is needed. i.e. training facilities, co-working and presentation rooms, etc.