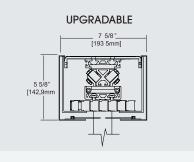

Ultra/Turn Trak: The Ultra/Turn Trak can be manual or fully automated. It can be installed as manual and be upgraded to automated in the future. The Ultra/Turn Trak is the most versatile model. The radius of the turn can be customized depending on the room layout. This model can handle up to 900 lbs of weight. It makes right or left turns. It can also be customized and make two turns.