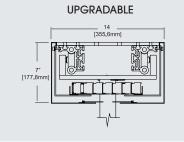

Ultra/Turn Trak: The Ultra/Turn Trak can be manual or fully automated. It can be installed as manual and be upgraded to automated in the future. The Ultra/Turn Trak is the most versatile model. The radius of the turn can be customized depending on the room layout. This model can handle up to 900 lbs of weight. It makes right or left turns. It can also be customized and make two turns.