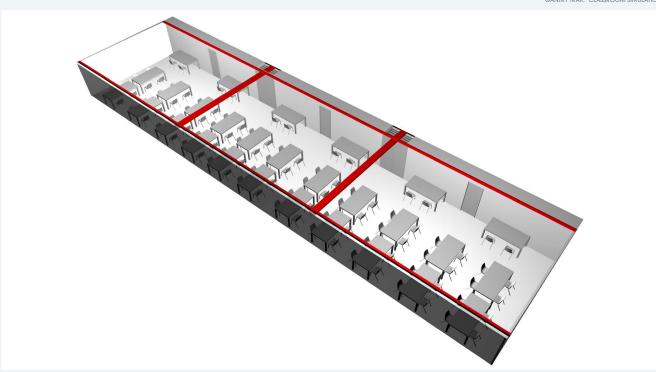

Gantry Trak: The Gantry Trak can be manual or automated. It's made up of multiple tracks that are installed perpendicular to each other in order to accomplish movements in X and Y direction. This is ideal for spaces where total flexibility is needed. i.e. training facilities, co-working and presentation rooms, etc.