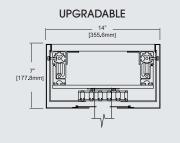

Ultra/Turn Trak: The Ultra/Turn Trak can be manual or fully automated. It can be installed as manual and be upgraded to automated in the future. The Ultra/Turn Trak is the most versatile model. The radius of the turn can be customized depending on the room layout. This model can handle up to 900 lbs of weight. It makes right or left turns. It can also be customized and make two turns.