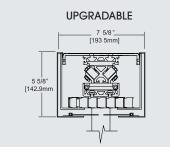

Ultra/Turn Trak: The Ultra/Turn Trak can be manual or fully automated. It can be installed as manual and be upgraded to automated in the future. The Ultra/Turn Trak is the most versatile model. The radius of the turn can be customized depending on the room layout. This model can handle up to 900 lbs of weight. It makes right or left turns. It can also be customized and make two turns.