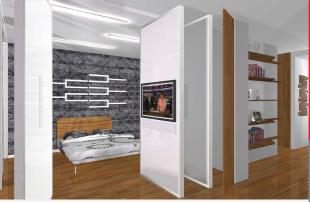

RECESSED MOUNT MANUAL MULTI PANEL TRAK WITH CUSTOM DESIGNED WALL ENCLOSURE

RECESSED MOUNT AUTOMATED MULTI PANEL TRAK WITH THREE PANELS

RECESSED MOUNT AUTOMATED MULTI PANEL TRAK WITH THREE PANELS

Multi Panel Trak: The Multi Panel is the only wall system in the world that slides, rotate and stacks carrying power and cables to the panels. One single panel or multiple panels can be on the same track. The panels can be shipped knocked down or customized with any material and finish. This system is ideal for MDU's and conference rooms where flexibility and aesthetics are a priority.

RECESSED MOUNT AUTOMATED MULTI PANEL TRAK IN TELEPRESENCE MODE THREE PANELS

RECESSED MOUNT AUTOMATED MULTI PANEL TRAK WITH THREE PANELS

Multi Panel Trak: The Multi Panel is the only wall system in the world that slides, rotate and stacks carrying power and cables to the panels. One single panel or multiple panels can be on the same track. The panels can be shipped knocked down or customized with any material and finish. This system is ideal for MDU's and conference rooms where flexibility and aesthetics are a priority.