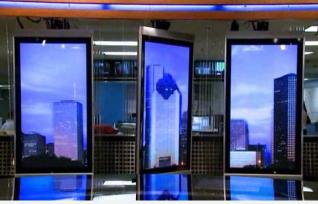

RECESSED MOUNT AUTOMATED MULTI PANEL TRAK IN TELEPRESENCE MODE THREE PANELS

RECESSED MOUNT AUTOMATED MULTI PANEL TRAK WITH THREE PANELS

Multi Panel Trak: The Multi Panel is the only wall system in the world that slides, rotate and stacks carrying power and cables to the panels. One single panel or multiple panels can be on the same track. The panels can be shipped knocked down or customized with any material and finish. This system is ideal for MDU's and conference rooms where flexibility and aesthetics are a priority.