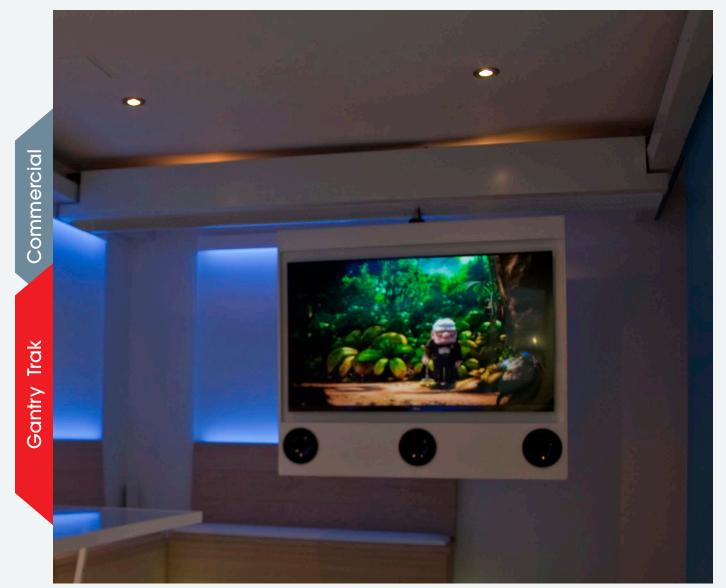

Gantry Trak: The Gantry Trak can be manual or automated. It's made up of multiple tracks that are installed perpendicular to each other in order to accomplish movements in X and Y direction. This is ideal for spaces where total flexibility is needed. i.e. training facilities, co-working and presentation rooms, etc.