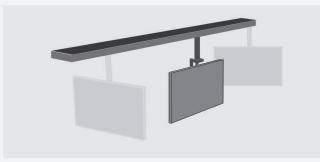

- FOUNDER AND CHIEF DESIGNER, SHADI SHAHROKHI.

SUSPENDED MOUNT MANUAL STANDARD TRAK

SURFACE MOUNT MANUAL STANDARD TRAK

RECESSED MOUNT MANUAL STANDARD TRAK

Standard Trak: The Standard Trak comes in manual version only. It can handle up to 200 lbs of weight. It can be either ceiling mounted or side mounted on the wall. In custom applications a belt drive system can be added to make a linear movement automated. The rotary will be always manual. It handles up to 65" displays.