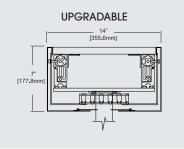

Ultra/Turn Trak: The Ultra/Turn Trak can be manual or fully automated. It can be installed as manual and be upgraded to automated in the future. The Ultra/Turn Trak is the most versatile model. The radius of the turn can be customized depending on the room layout. This model can handle up to 900 lbs of weight. It makes right or left turns. It can also be customized and make two turns.