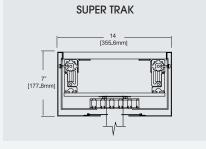

SURFACE MOUNT MANUAL SUPER TRAK WITH LCR

RECESSED MOUNT AUTOMATED SUPER TRAK WITH CUSTOM DISPLAY ENCLOSURE

RECESSED MOUNT AUTOMATED SUPER TRAK. WITH CUSTOM DISPLAY ENCLOSURE AND LCR

RECESSED MOUNT AUTOMATED SUPER TRAK WITH CUSTOM DISPLAY ENCLOSURE

SURFACE MOUNT AUTOMATED SUPER TRAK WITH DISPLAY IN PORTRAIT MODE

SURFACE MOUNT AUTOMATED SUPER TRAK WITH DISPLAY IN PORTRAIT MODE

SURFACE MOUNT MANUAL SUPER TRAK

RECESSED MOUNT AUTOMATED SUPER TRAK

RECESSED MOUNT MANUAL SUPER TRAK

RECESSED MOUNT AUTOMATED SUPER TRAK

RECESSED MOUNT MANUAL SUPER TRAK

RECESSED MOUNT MANUAL SUPER TRAK

SURFACE MOUNT MANUAL ULTRA/TURN TRAK

RECESSED MOUNT AUTOMATED ULTRA/TURN TRAK WITH COVE LIGHTING

RECESSED MOUNT AUTOMATED ULTRA/TURN TRAK