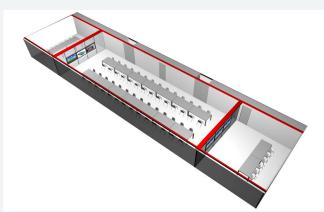

Gantry Trak: The Gantry Trak can be manual or automated. It's made up of multiple tracks that are installed perpendicular to each other in order to accomplish movements in X and Y direction. This is ideal for spaces where total flexibility is needed. i.e. training facilities, co-working and presentation rooms, etc.