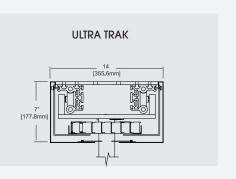

RECESSED MOUNT AUTOMATED SUPER TRAK

RECESSED MOUNT MANUAL SUPER TRAK

RECESSED MOUNT MANUAL SUPER TRAK

SURFACE MOUNT MANUAL ULTRA/TURN TRAK

RECESSED MOUNT AUTOMATED ULTRA/TURN TRAK WITH COVE LIGHTING

RECESSED MOUNT AUTOMATED ULTRA/TURN TRAK

Ultra/Turn Trak: The Ultra/Turn Trak can be manual or fully automated. It can be installed as manual and be upgraded to automated in the future. The Ultra/Turn Trak is the most versatile model. The radius of the turn can be customized depending on the room layout. This model can handle up to 900 lbs of weight. It makes right or left turns. It can also be customized and make two turns.

RECESSED MOUNT AUTOMATED ULTRA/TURN TRAK WITH TWO DISPLAYS AND CUSTOM DISPLAY ENCLOSURE

RECESSED MOUNT AUTOMATED ULTRA/TURN TRAK WITH DISPLAYS IN PARKED POSITION

RECESSED MOUNT AUTOMATED ULTRA/TURN TRAK