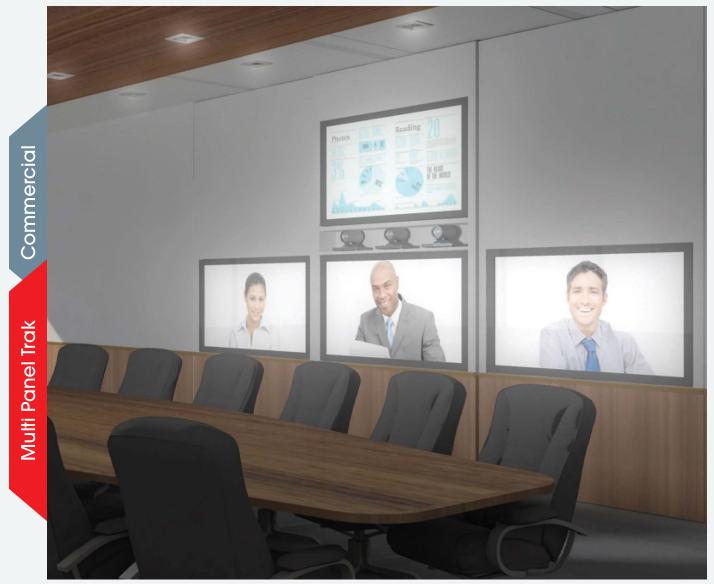

RECESSED MOUNT AUTOMATED MULTI PANEL TRAK IN TELEPRESENCE MODE THREE PANELS

RECESSED MOUNT AUTOMATED MULTI PANEL TRAK WITH THREE PANELS

Multi Panel Trak: The Multi Panel is the only wall system in the world that slides, rotate and stacks carrying power and cables to the panels. One single panel or multiple panels can be on the same track. The panels can be shipped knocked down or customized with any material and finish. This system is ideal for MDU's and conference rooms where flexibility and aesthetics are a priority.