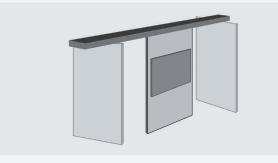

AUTOMATED CANTILEVERED MULTI PANEL TRAK WITH SWING DISPLAY

Multi Panel Trak: The Multi Panel is the only wall system in the world that slides, rotate and stacks carrying power and cables to the panels. One single panel or multiple panels can be on the same track. The panels can be shipped knocked down or customized with any material and finish. This system is ideal for MDU's and conference rooms where flexibility and aesthetics are a priority.

RECESSED MOUNT MANUAL MULTI PANEL TRAK WITH CUSTOM DESIGNED WALL ENCLOSURE

RECESSED MOUNT AUTOMATED MULTI PANEL TRAK WITH THREE PANELS

RECESSED MOUNT AUTOMATED MULTI PANEL TRAK WITH THREE PANELS

Multi Panel Trak: The Multi Panel is the only wall system in the world that slides, rotate and stacks carrying power and cables to the panels. One single panel or multiple panels can be on the same track. The panels can be shipped knocked down or customized with any material and finish. This system is ideal for MDU's and conference rooms where flexibility and aesthetics are a priority.

RECESSED MOUNT AUTOMATED MULTI PANEL TRAK IN TELEPRESENCE MODE THREE PANELS

RECESSED MOUNT AUTOMATED MULTI PANEL TRAK WITH THREE PANELS

Multi Panel Trak: The Multi Panel is the only wall system in the world that slides, rotate and stacks carrying power and cables to the panels. One single panel or multiple panels can be on the same track. The panels can be shipped knocked down or customized with any material and finish. This system is ideal for MDU's and conference rooms where flexibility and aesthetics are a priority.