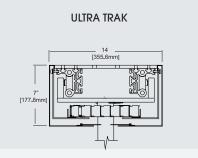

RECESSED MOUNT AUTOMATED SUPER TRAK

RECESSED MOUNT MANUAL SUPER TRAK

RECESSED MOUNT MANUAL SUPER TRAK

SURFACE MOUNT MANUAL ULTRA/TURN TRAK

RECESSED MOUNT AUTOMATED ULTRA/TURN TRAK WITH COVE LIGHTING

RECESSED MOUNT AUTOMATED ULTRA/TURN TRAK

Ultra/Turn Trak: The Ultra/Turn Trak can be manual or fully automated. It can be installed as manual and be upgraded to automated in the future. The Ultra/Turn Trak is the most versatile model. The radius of the turn can be customized depending on the room layout. This model can handle up to 900 lbs of weight. It makes right or left turns. It can also be customized and make two turns.