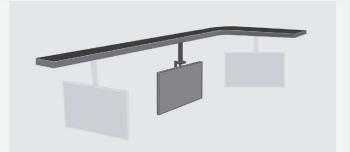

Gantry Trak: The Gantry Trak can be manual or automated. It's made up of multiple tracks that are installed perpendicular to each other in order to accomplish movements in X and Y direction. This is ideal for spaces where total flexibility is needed. i.e. training facilities, co-working and presentation rooms, etc.