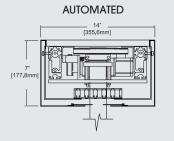

Ultra/Turn Trak: The Ultra/Turn Trak can be manual or fully automated. It can be installed as manual and be upgraded to automated in the future. The Ultra/Turn Trak is the most versatile model. The radius of the turn can be customized depending on the room layout. This model can handle up to 900 lbs of weight. It makes right or left turns. It can also be customized and make two turns.