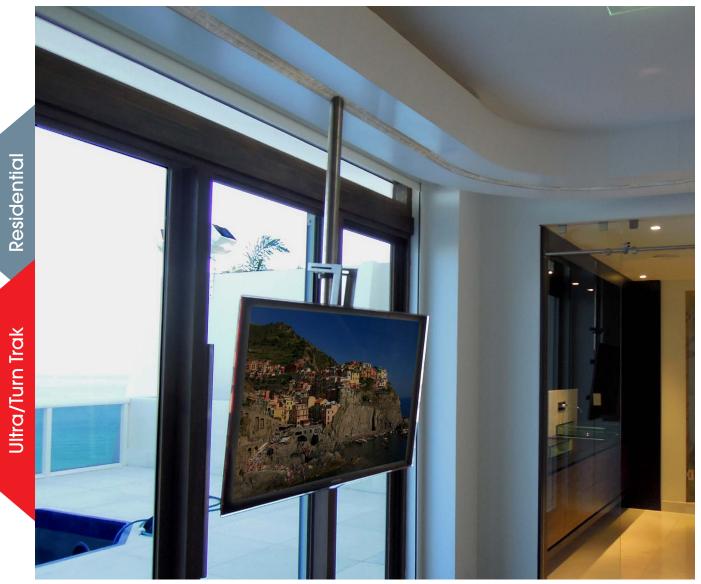

RECESSED MOUNT AUTOMATED SUPER TRAK

RECESSED MOUNT MANUAL SUPER TRAK

RECESSED MOUNT MANUAL SUPER TRAK

SURFACE MOUNT MANUAL ULTRA/TURN TRAK

RECESSED MOUNT AUTOMATED ULTRA/TURN TRAK WITH COVE LIGHTING

RECESSED MOUNT AUTOMATED ULTRA/TURN TRAK

Ultra/Turn Trak: The Ultra/Turn Trak can be manual or fully automated. It can be installed as manual and be upgraded to automated in the future. The Ultra/Turn Trak is the most versatile model. The radius of the turn can be customized depending on the room layout. This model can handle up to 900 lbs of weight. It makes right or left turns. It can also be customized and make two turns.