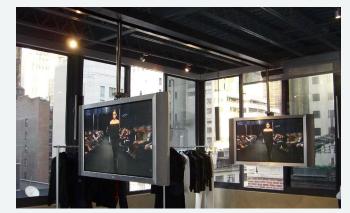

Gantry Trak: The Gantry Trak can be manual or automated. It's made up of multiple tracks that are installed perpendicular to each other in order to accomplish movements in X and Y direction. This is ideal for spaces where total flexibility is needed. i.e. training facilities, co-working and presentation rooms, etc.