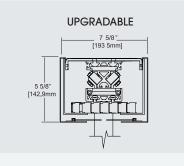

Ultra/Turn Trak: The Ultra/Turn Trak can be manual or fully automated. It can be installed as manual and be upgraded to automated in the future. The Ultra/Turn Trak is the most versatile model. The radius of the turn can be customized depending on the room layout. This model can handle up to 900 lbs of weight. It makes right or left turns. It can also be customized and make two turns.