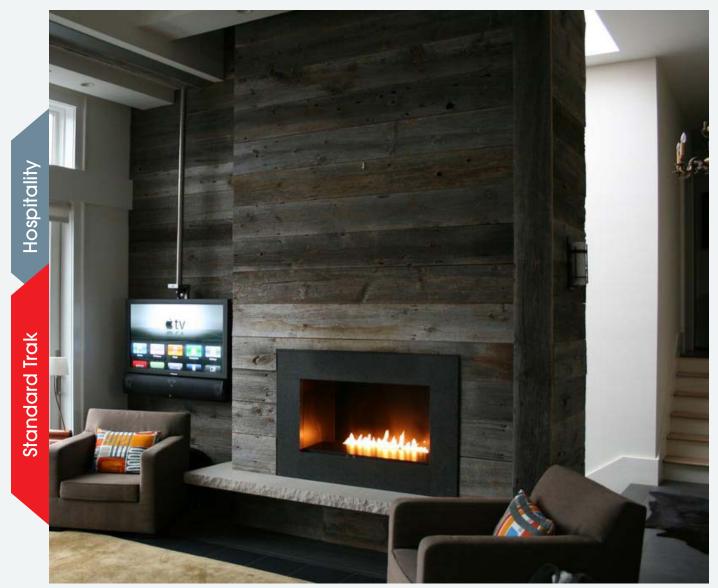

- FOUNDER AND CHIEF DESIGNER, SHADI SHAHROKHI.

SUSPENDED MOUNT MANUAL STANDARD TRAK

SURFACE MOUNT MANUAL STANDARD TRAK

RECESSED MOUNT MANUAL STANDARD TRAK

Standard Trak: The Standard Trak comes in manual version only. It can handle up to 200 lbs of weight. It can be either ceiling mounted or side mounted on the wall. In custom applications a belt drive system can be added to make a linear movement automated. The rotary will be always manual. It handles up to 65" displays.