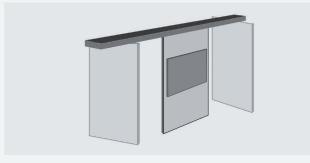

AUTOMATED CANTILEVERED MULTI PANEL TRAK WITH SWING DISPLAY

Multi Panel Trak: The Multi Panel is the only wall system in the world that slides, rotate and stacks carrying power and cables to the panels. One single panel or multiple panels can be on the same track. The panels can be shipped knocked down or customized with any material and finish. This system is ideal for MDU's and conference rooms where flexibility and aesthetics are a priority.

RECESSED MOUNT MANUAL MULTI PANEL TRAK WITH CUSTOM DESIGNED WALL ENCLOSURE

RECESSED MOUNT AUTOMATED MULTI PANEL TRAK WITH THREE PANELS

RECESSED MOUNT AUTOMATED MULTI PANEL TRAK WITH THREE PANELS

Multi Panel Trak: The Multi Panel is the only wall system in the world that slides, rotate and stacks carrying power and cables to the panels. One single panel or multiple panels can be on the same track. The panels can be shipped knocked down or customized with any material and finish. This system is ideal for MDU's and conference rooms where flexibility and aesthetics are a priority.

RECESSED MOUNT AUTOMATED MULTI PANEL TRAK IN TELEPRESENCE MODE THREE PANELS

RECESSED MOUNT AUTOMATED MULTI PANEL TRAK WITH THREE PANELS

Multi Panel Trak: The Multi Panel is the only wall system in the world that slides, rotate and stacks carrying power and cables to the panels. One single panel or multiple panels can be on the same track. The panels can be shipped knocked down or customized with any material and finish. This system is ideal for MDU's and conference rooms where flexibility and aesthetics are a priority.