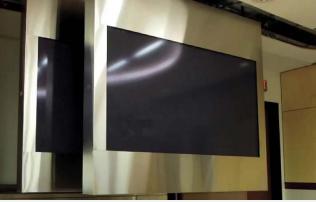

RECESSED MOUNT MANUAL STANDARD TRAK

Standard Trak: The Standard Trak comes in manual version only. It can handle up to 200 lbs of weight. It can be either ceiling mounted or side mounted on the wall. In custom applications a belt drive system can be added to make a linear movement automated. The rotary will be always manual. It handles up to 65" displays.