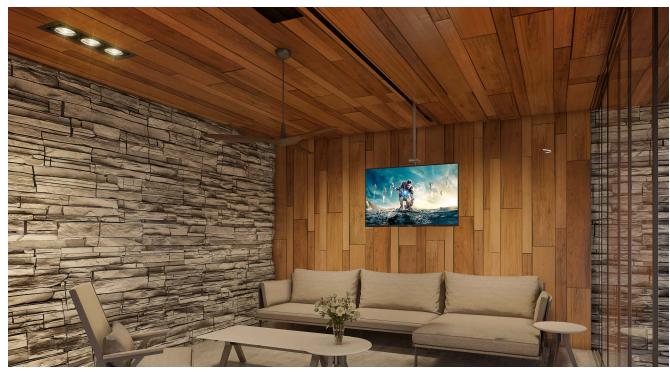

RECESSED MOUNT MANUAL STANDARD TRAK WITH THREE DISPLAYS IN TELEPRESENCE MODE

RECESSED MOUNT MANUAL STANDARD TRAK

BOOK SHELF INTEGRATED MANUAL STANDARD TRAK

Standard Trak: The Standard Trak comes in manual version only. It can handle up to 200 lbs of weight. It can be either ceiling mounted or side mounted on the wall. In custom applications a belt drive system can be added to make a linear movement automated. The rotary will be always manual. It handles up to 65" displays.