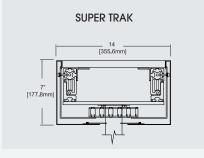

SURFACE MOUNT MANUAL SUPER TRAK WITH LCR

RECESSED MOUNT AUTOMATED SUPER TRAK WITH CUSTOM DISPLAY ENCLOSURE

RECESSED MOUNT AUTOMATED SUPER TRAK. WITH CUSTOM DISPLAY ENCLOSURE AND LCR

RECESSED MOUNT AUTOMATED SUPER TRAK WITH CUSTOM DISPLAY ENCLOSURE

SURFACE MOUNT AUTOMATED SUPER TRAK WITH DISPLAY IN PORTRAIT MODE

SURFACE MOUNT AUTOMATED SUPER TRAK WITH DISPLAY IN PORTRAIT MODE

SURFACE MOUNT MANUAL SUPER TRAK

RECESSED MOUNT AUTOMATED SUPER TRAK

RECESSED MOUNT MANUAL SUPER TRAK

RECESSED MOUNT AUTOMATED SUPER TRAK

RECESSED MOUNT MANUAL SUPER TRAK

RECESSED MOUNT MANUAL SUPER TRAK

SURFACE MOUNT MANUAL ULTRA/TURN TRAK

RECESSED MOUNT AUTOMATED ULTRA/TURN TRAK WITH COVE LIGHTING

RECESSED MOUNT AUTOMATED ULTRA/TURN TRAK