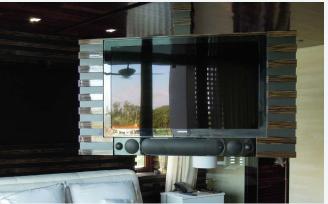

AUTOMATED CANTILEVERED MULTI PANEL TRAK WITH SWING DISPLAY

Multi Panel Trak: The Multi Panel is the only wall system in the world that slides, rotate and stacks carrying power and cables to the panels. One single panel or multiple panels can be on the same track. The panels can be shipped knocked down or customized with any material and finish. This system is ideal for MDU's and conference rooms where flexibility and aesthetics are a priority.

RECESSED MOUNT MANUAL MULTI PANEL TRAK WITH CUSTOM DESIGNED WALL ENCLOSURE

RECESSED MOUNT AUTOMATED MULTI PANEL TRAK WITH THREE PANELS

RECESSED MOUNT AUTOMATED MULTI PANEL TRAK WITH THREE PANELS

Multi Panel Trak: The Multi Panel is the only wall system in the world that slides, rotate and stacks carrying power and cables to the panels. One single panel or multiple panels can be on the same track. The panels can be shipped knocked down or customized with any material and finish. This system is ideal for MDU's and conference rooms where flexibility and aesthetics are a priority.