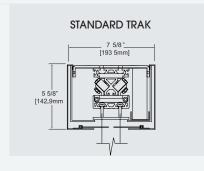

- FOUNDER AND CHIEF DESIGNER, SHADI SHAHROKHI.

SUSPENDED MOUNT MANUAL STANDARD TRAK

SURFACE MOUNT MANUAL STANDARD TRAK

RECESSED MOUNT MANUAL STANDARD TRAK

Standard Trak: The Standard Trak comes in manual version only. It can handle up to 200 lbs of weight. It can be either ceiling mounted or side mounted on the wall. In custom applications a belt drive system can be added to make a linear movement automated. The rotary will be always manual. It handles up to 65" displays.

RECESSED MOUNT MANUAL STANDARD TRAK WITH THREE DISPLAYS IN TELEPRESENCE MODE

RECESSED MOUNT MANUAL STANDARD TRAK

BOOK SHELF INTEGRATED MANUAL STANDARD TRAK

Standard Trak: The Standard Trak comes in manual version only. It can handle up to 200 lbs of weight. It can be either ceiling mounted or side mounted on the wall. In custom applications a belt drive system can be added to make a linear movement automated. The rotary will be always manual. It handles up to 65" displays.

RECESSED MOUNT MANUAL STANDARD TRAK

Standard Trak: The Standard Trak comes in manual version only. It can handle up to 200 lbs of weight. It can be either ceiling mounted or side mounted on the wall. In custom applications a belt drive system can be added to make a linear movement automated. The rotary will be always manual. It handles up to 65" displays.