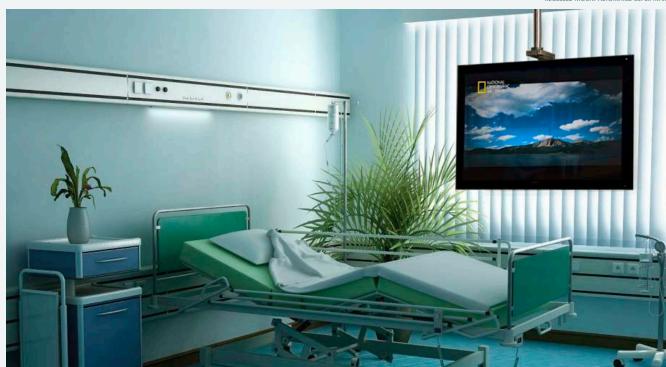

Ultra/Turn Trak: The Ultra/Turn Trak can be manual or fully automated. It can be installed as manual and be upgraded to automated in the future. The Ultra/Turn Trak is the most versatile model. The radius of the turn can be customized depending on the room layout. This model can handle up to 900 lbs of weight. It makes right or left turns. It can also be customized and make two turns.