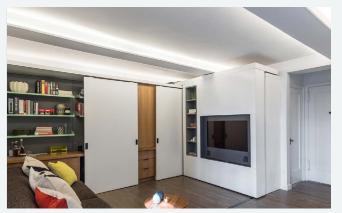

RECESSED MOUNT MANUAL MULTI PANEL TRAK WITH CUSTOM DESIGNED WALL ENCLOSURE

RECESSED MOUNT AUTOMATED MULTI PANEL TRAK WITH THREE PANELS

RECESSED MOUNT AUTOMATED MULTI PANEL TRAK WITH THREE PANELS

Multi Panel Trak: The Multi Panel is the only wall system in the world that slides, rotate and stacks carrying power and cables to the panels. One single panel or multiple panels can be on the same track. The panels can be shipped knocked down or customized with any material and finish. This system is ideal for MDU's and conference rooms where flexibility and aesthetics are a priority.

RECESSED MOUNT AUTOMATED MULTI PANEL TRAK IN TELEPRESENCE MODE THREE PANELS

RECESSED MOUNT AUTOMATED MULTI PANEL TRAK WITH THREE PANELS

Multi Panel Trak: The Multi Panel is the only wall system in the world that slides, rotate and stacks carrying power and cables to the panels. One single panel or multiple panels can be on the same track. The panels can be shipped knocked down or customized with any material and finish. This system is ideal for MDU's and conference rooms where flexibility and aesthetics are a priority.