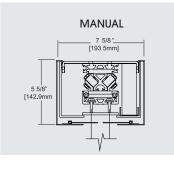

- FOUNDER AND CHIEF DESIGNER, SHADI SHAHROKHI.

SUSPENDED MOUNT MANUAL STANDARD TRAK

SURFACE MOUNT MANUAL STANDARD TRAK

RECESSED MOUNT MANUAL STANDARD TRAK

Standard Trak: The Standard Trak comes in manual version only. It can handle up to 200 lbs of weight. It can be either ceiling mounted or side mounted on the wall. In custom applications a belt drive system can be added to make a linear movement automated. The rotary will be always manual. It handles up to 65" displays.