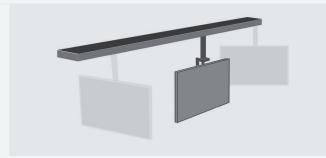

Gantry Trak: The Gantry Trak can be manual or automated. It's made up of multiple tracks that are installed perpendicular to each other in order to accomplish movements in X and Y direction. This is ideal for spaces where total flexibility is needed. i.e. training facilities, co-working and presentation rooms, etc.