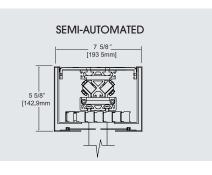

Ultra/Turn Trak: The Ultra/Turn Trak can be manual or fully automated. It can be installed as manual and be upgraded to automated in the future. The Ultra/Turn Trak is the most versatile model. The radius of the turn can be customized depending on the room layout. This model can handle up to 900 lbs of weight. It makes right or left turns. It can also be customized and make two turns.