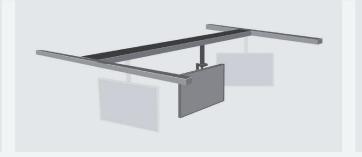

Gantry Trak: The Gantry Trak can be manual or automated. It's made up of multiple tracks that are installed perpendicular to each other in order to accomplish movements in X and Y direction. This is ideal for spaces where total flexibility is needed. i.e. training facilities, co-working and presentation rooms, etc.