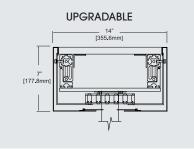

Ultra/Turn Trak: The Ultra/Turn Trak can be manual or fully automated. It can be installed as manual and be upgraded to automated in the future. The Ultra/Turn Trak is the most versatile model. The radius of the turn can be customized depending on the room layout. This model can handle up to 900 lbs of weight. It makes right or left turns. It can also be customized and make two turns.