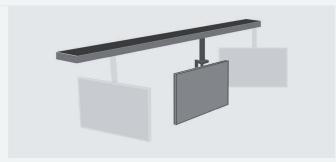

Gantry Trak: The Gantry Trak can be manual or automated. It's made up of multiple tracks that are installed perpendicular to each other in order to accomplish movements in X and Y direction. This is ideal for spaces where total flexibility is needed. i.e. training facilities, co-working and presentation rooms, etc.