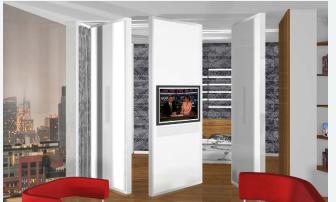

RECESSED MOUNT MANUAL MULTI PANEL TRAK WITH CUSTOM DESIGNED WALL ENCLOSURE

RECESSED MOUNT AUTOMATED MULTI PANEL TRAK WITH THREE PANELS

RECESSED MOUNT AUTOMATED MULTI PANEL TRAK WITH THREE PANELS

Multi Panel Trak: The Multi Panel is the only wall system in the world that slides, rotate and stacks carrying power and cables to the panels. One single panel or multiple panels can be on the same track. The panels can be shipped knocked down or customized with any material and finish. This system is ideal for MDU's and conference rooms where flexibility and aesthetics are a priority.

RECESSED MOUNT AUTOMATED MULTI PANEL TRAK IN TELEPRESENCE MODE THREE PANELS

RECESSED MOUNT AUTOMATED MULTI PANEL TRAK WITH THREE PANELS

Multi Panel Trak: The Multi Panel is the only wall system in the world that slides, rotate and stacks carrying power and cables to the panels. One single panel or multiple panels can be on the same track. The panels can be shipped knocked down or customized with any material and finish. This system is ideal for MDU's and conference rooms where flexibility and aesthetics are a priority.