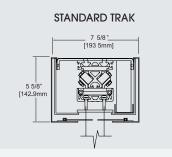

- FOUNDER AND CHIEF DESIGNER, SHADI SHAHROKHI.

SUSPENDED MOUNT MANUAL STANDARD TRAK

SURFACE MOUNT MANUAL STANDARD TRAK

RECESSED MOUNT MANUAL STANDARD TRAK

Standard Trak: The Standard Trak comes in manual version only. It can handle up to 200 lbs of weight. It can be either ceiling mounted or side mounted on the wall. In custom applications a belt drive system can be added to make a linear movement automated. The rotary will be always manual. It handles up to 65" displays.

RECESSED MOUNT MANUAL STANDARD TRAK WITH THREE DISPLAYS IN TELEPRESENCE MODE

RECESSED MOUNT MANUAL STANDARD TRAK

BOOK SHELF INTEGRATED MANUAL STANDARD TRAK

Standard Trak: The Standard Trak comes in manual version only. It can handle up to 200 lbs of weight. It can be either ceiling mounted or side mounted on the wall. In custom applications a belt drive system can be added to make a linear movement automated. The rotary will be always manual. It handles up to 65" displays.

RECESSED MOUNT MANUAL STANDARD TRAK

Standard Trak: The Standard Trak comes in manual version only. It can handle up to 200 lbs of weight. It can be either ceiling mounted or side mounted on the wall. In custom applications a belt drive system can be added to make a linear movement automated. The rotary will be always manual. It handles up to 65" displays.