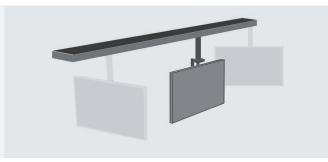

Gantry Trak: The Gantry Trak can be manual or automated. It's made up of multiple tracks that are installed perpendicular to each other in order to accomplish movements in X and Y direction. This is ideal for spaces where total flexibility is needed. i.e. training facilities, co-working and presentation rooms, etc.