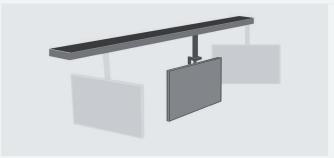

Gantry Trak: The Gantry Trak can be manual or automated. It's made up of multiple tracks that are installed perpendicular to each other in order to accomplish movements in X and Y direction. This is ideal for spaces where total flexibility is needed. i.e. training facilities, co-working and presentation rooms, etc.