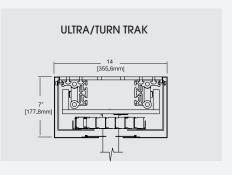

Ultra/Turn Trak: The Ultra/Turn Trak can be manual or fully automated. It can be installed as manual and be upgraded to automated in the future. The Ultra/Turn Trak is the most versatile model. The radius of the turn can be customized depending on the room layout. This model can handle up to 900 lbs of weight. It makes right or left turns. It can also be customized and make two turns.