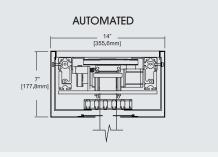

Ultra/Turn Trak: The Ultra/Turn Trak can be manual or fully automated. It can be installed as manual and be upgraded to automated in the future. The Ultra/Turn Trak is the most versatile model. The radius of the turn can be customized depending on the room layout. This model can handle up to 900 lbs of weight. It makes right or left turns. It can also be customized and make two turns.