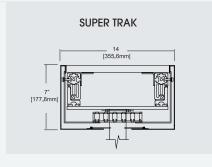

SURFACE MOUNT MANUAL SUPER TRAK WITH LCR

RECESSED MOUNT AUTOMATED SUPER TRAK WITH CUSTOM DISPLAY ENCLOSURE

RECESSED MOUNT AUTOMATED SUPER TRAK. WITH CUSTOM DISPLAY ENCLOSURE AND LCR

RECESSED MOUNT AUTOMATED SUPER TRAK WITH CUSTOM DISPLAY ENCLOSURE

SURFACE MOUNT AUTOMATED SUPER TRAK WITH DISPLAY IN PORTRAIT MODE

SURFACE MOUNT AUTOMATED SUPER TRAK WITH DISPLAY IN PORTRAIT MODE

SURFACE MOUNT MANUAL SUPER TRAK

RECESSED MOUNT AUTOMATED SUPER TRAK

RECESSED MOUNT MANUAL SUPER TRAK

RECESSED MOUNT AUTOMATED SUPER TRAK

RECESSED MOUNT MANUAL SUPER TRAK

RECESSED MOUNT MANUAL SUPER TRAK

SURFACE MOUNT MANUAL ULTRA/TURN TRAK

RECESSED MOUNT AUTOMATED ULTRA/TURN TRAK WITH COVE LIGHTING

RECESSED MOUNT AUTOMATED ULTRA/TURN TRAK