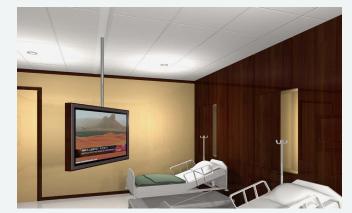

Ultra/Turn Trak: The Ultra/Turn Trak can be manual or fully automated. It can be installed as manual and be upgraded to automated in the future. The Ultra/Turn Trak is the most versatile model. The radius of the turn can be customized depending on the room layout. This model can handle up to 900 lbs of weight. It makes right or left turns. It can also be customized and make two turns.