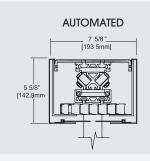

Ultra/Turn Trak: The Ultra/Turn Trak can be manual or fully automated. It can be installed as manual and be upgraded to automated in the future. The Ultra/Turn Trak is the most versatile model. The radius of the turn can be customized depending on the room layout. This model can handle up to 900 lbs of weight. It makes right or left turns. It can also be customized and make two turns.