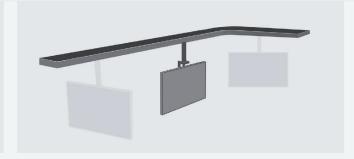

Gantry Trak: The Gantry Trak can be manual or automated. It's made up of multiple tracks that are installed perpendicular to each other in order to accomplish movements in X and Y direction. This is ideal for spaces where total flexibility is needed. i.e. training facilities, co-working and presentation rooms, etc.