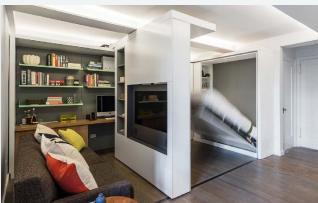

AUTOMATED CANTILEVERED MULTI PANEL TRAK WITH SWING DISPLAY

Multi Panel Trak: The Multi Panel is the only wall system in the world that slides, rotate and stacks carrying power and cables to the panels. One single panel or multiple panels can be on the same track. The panels can be shipped knocked down or customized with any material and finish. This system is ideal for MDU's and conference rooms where flexibility and aesthetics are a priority.

RECESSED MOUNT AUTOMATED MULTI PANEL TRAK IN TELEPRESENCE MODE THREE PANELS

RECESSED MOUNT AUTOMATED MULTI PANEL TRAK WITH THREE PANELS

Multi Panel Trak: The Multi Panel is the only wall system in the world that slides, rotate and stacks carrying power and cables to the panels. One single panel or multiple panels can be on the same track. The panels can be shipped knocked down or customized with any material and finish. This system is ideal for MDU's and conference rooms where flexibility and aesthetics are a priority.