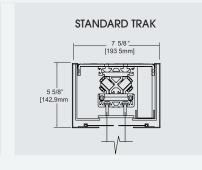

- FOUNDER AND CHIEF DESIGNER, SHADI SHAHROKHI.

SUSPENDED MOUNT MANUAL STANDARD TRAK

SURFACE MOUNT MANUAL STANDARD TRAK

RECESSED MOUNT MANUAL STANDARD TRAK

Standard Trak: The Standard Trak comes in manual version only. It can handle up to 200 lbs of weight. It can be either ceiling mounted or side mounted on the wall. In custom applications a belt drive system can be added to make a linear movement automated. The rotary will be always manual. It handles up to 65" displays.

RECESSED MOUNT MANUAL STANDARD TRAK WITH THREE DISPLAYS IN TELEPRESENCE MODE

RECESSED MOUNT MANUAL STANDARD TRAK

BOOK SHELF INTEGRATED MANUAL STANDARD TRAK

Standard Trak: The Standard Trak comes in manual version only. It can handle up to 200 lbs of weight. It can be either ceiling mounted or side mounted on the wall. In custom applications a belt drive system can be added to make a linear movement automated. The rotary will be always manual. It handles up to 65" displays.

RECESSED MOUNT MANUAL STANDARD TRAK

Standard Trak: The Standard Trak comes in manual version only. It can handle up to 200 lbs of weight. It can be either ceiling mounted or side mounted on the wall. In custom applications a belt drive system can be added to make a linear movement automated. The rotary will be always manual. It handles up to 65" displays.