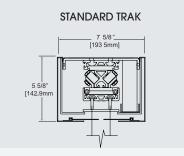

- FOUNDER AND CHIEF DESIGNER, SHADI SHAHROKHI.

SUSPENDED MOUNT MANUAL STANDARD TRAK

SURFACE MOUNT MANUAL STANDARD TRAK

RECESSED MOUNT MANUAL STANDARD TRAK

Standard Trak: The Standard Trak comes in manual version only. It can handle up to 200 lbs of weight. It can be either ceiling mounted or side mounted on the wall. In custom applications a belt drive system can be added to make a linear movement automated. The rotary will be always manual. It handles up to 65" displays.

RECESSED MOUNT MANUAL STANDARD TRAK WITH THREE DISPLAYS IN TELEPRESENCE MODE

RECESSED MOUNT MANUAL STANDARD TRAK

BOOK SHELF INTEGRATED MANUAL STANDARD TRAK

Standard Trak: The Standard Trak comes in manual version only. It can handle up to 200 lbs of weight. It can be either ceiling mounted or side mounted on the wall. In custom applications a belt drive system can be added to make a linear movement automated. The rotary will be always manual. It handles up to 65" displays.

RECESSED MOUNT MANUAL STANDARD TRAK

Standard Trak: The Standard Trak comes in manual version only. It can handle up to 200 lbs of weight. It can be either ceiling mounted or side mounted on the wall. In custom applications a belt drive system can be added to make a linear movement automated. The rotary will be always manual. It handles up to 65" displays.