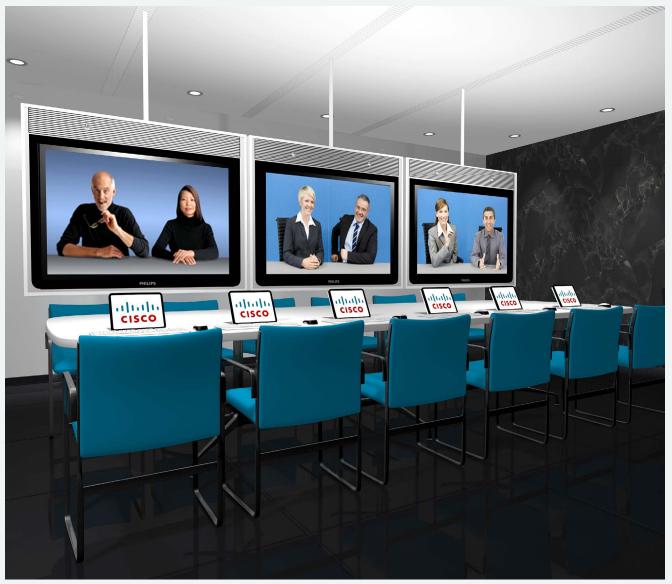

RECESSED MOUNT MANUAL STANDARD TRAK WITH THREE DISPLAYS IN TELEPRESENCE MODE

RECESSED MOUNT MANUAL STANDARD TRAK

BOOK SHELF INTEGRATED MANUAL STANDARD TRAK

Standard Trak: The Standard Trak comes in manual version only. It can handle up to 200 lbs of weight. It can be either ceiling mounted or side mounted on the wall. In custom applications a belt drive system can be added to make a linear movement automated. The rotary will be always manual. It handles up to 65" displays.