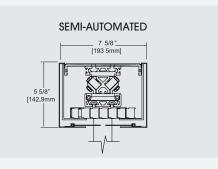

Ultra/Turn Trak: The Ultra/Turn Trak can be manual or fully automated. It can be installed as manual and be upgraded to automated in the future. The Ultra/Turn Trak is the most versatile model. The radius of the turn can be customized depending on the room layout. This model can handle up to 900 lbs of weight. It makes right or left turns. It can also be customized and make two turns.