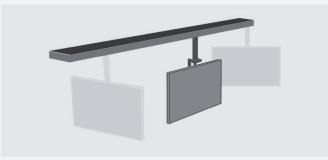

Gantry Trak: The Gantry Trak can be manual or automated. It's made up of multiple tracks that are installed perpendicular to each other in order to accomplish movements in X and Y direction. This is ideal for spaces where total flexibility is needed. i.e. training facilities, co-working and presentation rooms, etc.