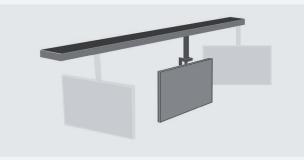

AUTOMATED CANTILEVERED MULTI PANEL TRAK WITH SWING DISPLAY

Multi Panel Trak: The Multi Panel is the only wall system in the world that slides, rotate and stacks carrying power and cables to the panels. One single panel or multiple panels can be on the same track. The panels can be shipped knocked down or customized with any material and finish. This system is ideal for MDU's and conference rooms where flexibility and aesthetics are a priority.

RECESSED MOUNT MANUAL MULTI PANEL TRAK WITH CUSTOM DESIGNED WALL ENCLOSURE

RECESSED MOUNT AUTOMATED MULTI PANEL TRAK WITH THREE PANELS

RECESSED MOUNT AUTOMATED MULTI PANEL TRAK WITH THREE PANELS

Multi Panel Trak: The Multi Panel is the only wall system in the world that slides, rotate and stacks carrying power and cables to the panels. One single panel or multiple panels can be on the same track. The panels can be shipped knocked down or customized with any material and finish. This system is ideal for MDU's and conference rooms where flexibility and aesthetics are a priority.

RECESSED MOUNT AUTOMATED MULTI PANEL TRAK IN TELEPRESENCE MODE THREE PANELS

RECESSED MOUNT AUTOMATED MULTI PANEL TRAK WITH THREE PANELS

Multi Panel Trak: The Multi Panel is the only wall system in the world that slides, rotate and stacks carrying power and cables to the panels. One single panel or multiple panels can be on the same track. The panels can be shipped knocked down or customized with any material and finish. This system is ideal for MDU's and conference rooms where flexibility and aesthetics are a priority.