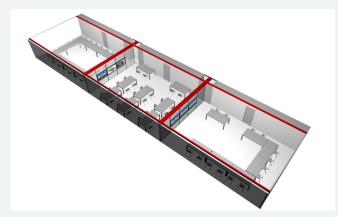

Gantry Trak: The Gantry Trak can be manual or automated. It's made up of multiple tracks that are installed perpendicular to each other in order to accomplish movements in X and Y direction. This is ideal for spaces where total flexibility is needed. i.e. training facilities, co-working and presentation rooms, etc.