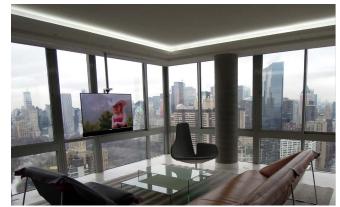

RECESSED MOUNT AUTOMATED SUPER TRAK

RECESSED MOUNT MANUAL SUPER TRAK

RECESSED MOUNT MANUAL SUPER TRAK

SURFACE MOUNT MANUAL ULTRA/TURN TRAK

RECESSED MOUNT AUTOMATED ULTRA/TURN TRAK WITH COVE LIGHTING

RECESSED MOUNT AUTOMATED ULTRA/TURN TRAK

Ultra/Turn Trak: The Ultra/Turn Trak can be manual or fully automated. It can be installed as manual and be upgraded to automated in the future. The Ultra/Turn Trak is the most versatile model. The radius of the turn can be customized depending on the room layout. This model can handle up to 900 lbs of weight. It makes right or left turns. It can also be customized and make two turns.