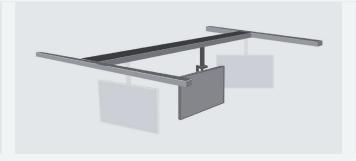

Gantry Trak: The Gantry Trak can be manual or automated. It's made up of multiple tracks that are installed perpendicular to each other in order to accomplish movements in X and Y direction. This is ideal for spaces where total flexibility is needed. i.e. training facilities, co-working and presentation rooms, etc.