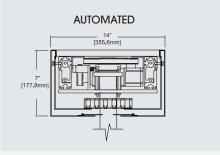

Ultra/Turn Trak: The Ultra/Turn Trak can be manual or fully automated. It can be installed as manual and be upgraded to automated in the future. The Ultra/Turn Trak is the most versatile model. The radius of the turn can be customized depending on the room layout. This model can handle up to 900 lbs of weight. It makes right or left turns. It can also be customized and make two turns.