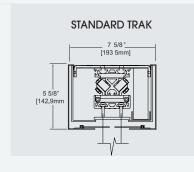

- FOUNDER AND CHIEF DESIGNER, SHADI SHAHROKHI.

SUSPENDED MOUNT MANUAL STANDARD TRAK

SURFACE MOUNT MANUAL STANDARD TRAK

RECESSED MOUNT MANUAL STANDARD TRAK

Standard Trak: The Standard Trak comes in manual version only. It can handle up to 200 lbs of weight. It can be either ceiling mounted or side mounted on the wall. In custom applications a belt drive system can be added to make a linear movement automated. The rotary will be always manual. It handles up to 65" displays.

RECESSED MOUNT MANUAL STANDARD TRAK WITH THREE DISPLAYS IN TELEPRESENCE MODE

RECESSED MOUNT MANUAL STANDARD TRAK

BOOK SHELF INTEGRATED MANUAL STANDARD TRAK

Standard Trak: The Standard Trak comes in manual version only. It can handle up to 200 lbs of weight. It can be either ceiling mounted or side mounted on the wall. In custom applications a belt drive system can be added to make a linear movement automated. The rotary will be always manual. It handles up to 65" displays.

RECESSED MOUNT MANUAL STANDARD TRAK

Standard Trak: The Standard Trak comes in manual version only. It can handle up to 200 lbs of weight. It can be either ceiling mounted or side mounted on the wall. In custom applications a belt drive system can be added to make a linear movement automated. The rotary will be always manual. It handles up to 65" displays.