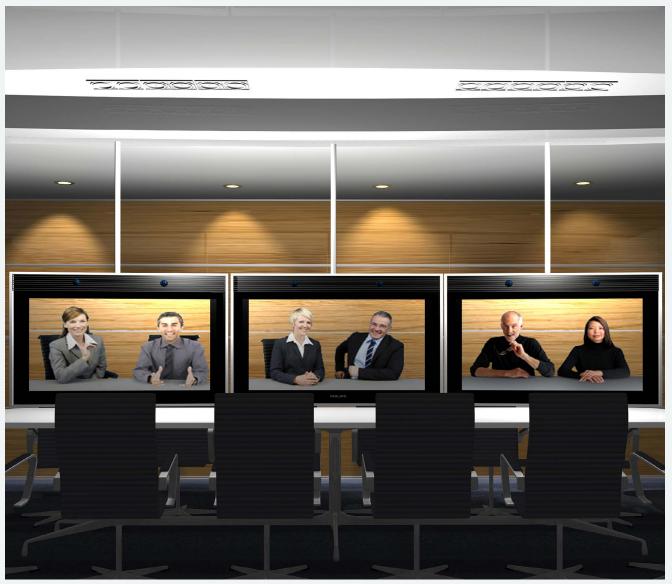

RECESSED MOUNT MANUAL STANDARD TRAK WITH THREE DISPLAYS IN TELEPRESENCE MODE

RECESSED MOUNT MANUAL STANDARD TRAK

BOOK SHELF INTEGRATED MANUAL STANDARD TRAK

Standard Trak: The Standard Trak comes in manual version only. It can handle up to 200 lbs of weight. It can be either ceiling mounted or side mounted on the wall. In custom applications a belt drive system can be added to make a linear movement automated. The rotary will be always manual. It handles up to 65" displays.