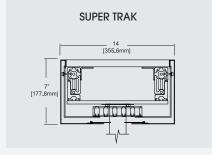

SURFACE MOUNT MANUAL SUPER TRAK WITH LCR

RECESSED MOUNT AUTOMATED SUPER TRAK WITH CUSTOM DISPLAY ENCLOSURE

RECESSED MOUNT AUTOMATED SUPER TRAK. WITH CUSTOM DISPLAY ENCLOSURE AND LCR

RECESSED MOUNT AUTOMATED SUPER TRAK WITH CUSTOM DISPLAY ENCLOSURE

SURFACE MOUNT AUTOMATED SUPER TRAK WITH DISPLAY IN PORTRAIT MODE

SURFACE MOUNT AUTOMATED SUPER TRAK WITH DISPLAY IN PORTRAIT MODE

SURFACE MOUNT MANUAL SUPER TRAK

RECESSED MOUNT AUTOMATED SUPER TRAK

RECESSED MOUNT MANUAL SUPER TRAK

RECESSED MOUNT AUTOMATED SUPER TRAK

RECESSED MOUNT MANUAL SUPER TRAK

RECESSED MOUNT MANUAL SUPER TRAK

SURFACE MOUNT MANUAL ULTRA/TURN TRAK

RECESSED MOUNT AUTOMATED ULTRA/TURN TRAK WITH COVE LIGHTING

RECESSED MOUNT AUTOMATED ULTRA/TURN TRAK