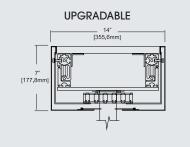

Ultra/Turn Trak: The Ultra/Turn Trak can be manual or fully automated. It can be installed as manual and be upgraded to automated in the future. The Ultra/Turn Trak is the most versatile model. The radius of the turn can be customized depending on the room layout. This model can handle up to 900 lbs of weight. It makes right or left turns. It can also be customized and make two turns.