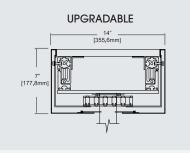

Ultra/Turn Trak: The Ultra/Turn Trak can be manual or fully automated. It can be installed as manual and be upgraded to automated in the future. The Ultra/Turn Trak is the most versatile model. The radius of the turn can be customized depending on the room layout. This model can handle up to 900 lbs of weight. It makes right or left turns. It can also be customized and make two turns.