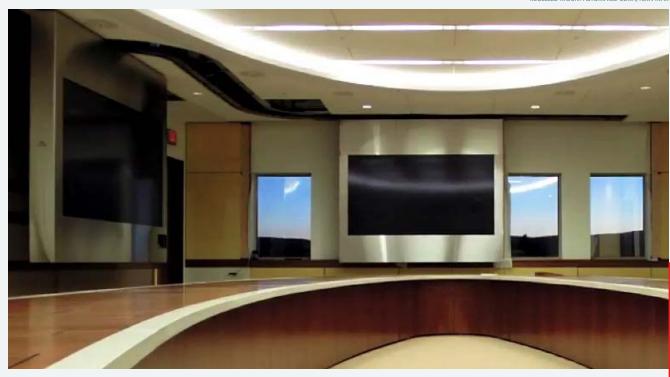

RECESSED MOUNT MANUAL STANDARD TRAK WITH THREE DISPLAYS IN TELEPRESENCE MODE

RECESSED MOUNT MANUAL STANDARD TRAK

BOOK SHELF INTEGRATED MANUAL STANDARD TRAK

Standard Trak: The Standard Trak comes in manual version only. It can handle up to 200 lbs of weight. It can be either ceiling mounted or side mounted on the wall. In custom applications a belt drive system can be added to make a linear movement automated. The rotary will be always manual. It handles up to 65" displays.