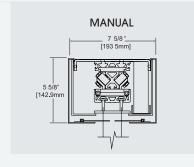

- FOUNDER AND CHIEF DESIGNER, SHADI SHAHROKHI.

SUSPENDED MOUNT MANUAL STANDARD TRAK

SURFACE MOUNT MANUAL STANDARD TRAK

RECESSED MOUNT MANUAL STANDARD TRAK

Standard Trak: The Standard Trak comes in manual version only. It can handle up to 200 lbs of weight. It can be either ceiling mounted or side mounted on the wall. In custom applications a belt drive system can be added to make a linear movement automated. The rotary will be always manual. It handles up to 65" displays.

RECESSED MOUNT MANUAL STANDARD TRAK WITH THREE DISPLAYS IN TELEPRESENCE MODE

RECESSED MOUNT MANUAL STANDARD TRAK

BOOK SHELF INTEGRATED MANUAL STANDARD TRAK

Standard Trak: The Standard Trak comes in manual version only. It can handle up to 200 lbs of weight. It can be either ceiling mounted or side mounted on the wall. In custom applications a belt drive system can be added to make a linear movement automated. The rotary will be always manual. It handles up to 65" displays.

RECESSED MOUNT MANUAL STANDARD TRAK

Standard Trak: The Standard Trak comes in manual version only. It can handle up to 200 lbs of weight. It can be either ceiling mounted or side mounted on the wall. In custom applications a belt drive system can be added to make a linear movement automated. The rotary will be always manual. It handles up to 65" displays.